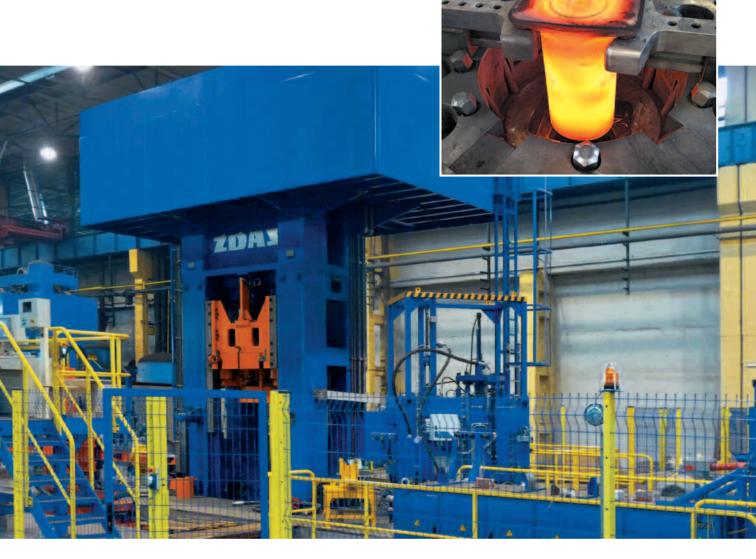

## Production of Railway Wagon Buffers

#### Line with CTHN 3000 press for mass production of railway buffers

- High reliability and productivity
- Original solution of forming technology and tool by means of physical simulation
- A multipurpose hydraulic press used for both solid and sheet-forming processes