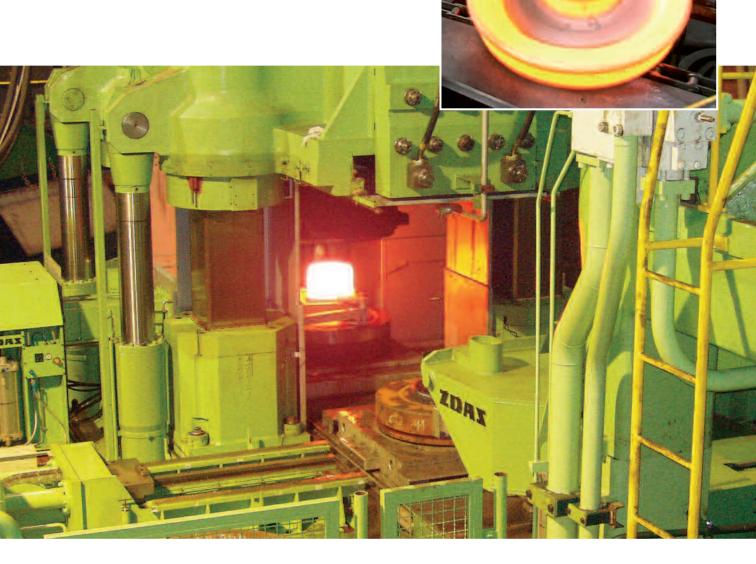

### Forging Railway Wheels

#### Line with CKZW 56/65 hydraulic press for forming railway wheels

- High reliability and productivity
- Intended for hot forging in two operations, upsetting and shaping
- High degree of precision for the machine shaping operations