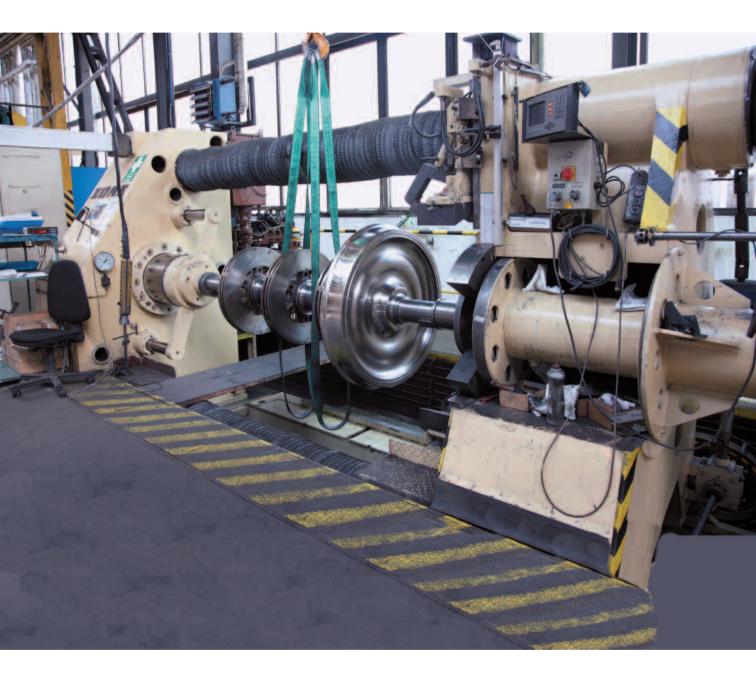

# Assembly and Disassembly of Railway Wheelsets

#### **CDRA 500 Hydraulic Press**

- High reliability and easy handling
- Intended for use by railway component manufacturers and railway repair shops
- Cold pressing without guide bushings

www.zdas.cz